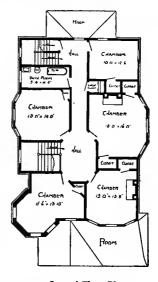

Design No. 2003

First Floor Plan

Second Floor Plan

#### Size: Width, 19 feet 10 inches; length, 38 feet, exclusive of porches

Blue prints consist of basement plan; first and second floor plans; front, two side elevations; wall sections and all necessary interior details. Specifications consist of about twenty pages of typewritten matter.

Full and complete working plans and specifications of this house will be furnished for \$5.00. Cost of this house is from about \$2,550,00 to about \$2,800.00, according to the locality in which it is built.